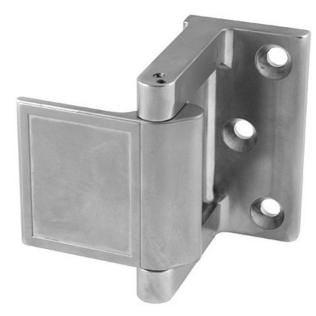

# Rockwood PDL - Privacy Door Latch (formerly 607)

| Available<br>Finishes:                                                                      |
|---------------------------------------------------------------------------------------------|
| <ul> <li>BRS</li> <li>DBRS</li> <li>STNN</li> <li>CRM</li> <li>DCRM</li> <li>ORB</li> </ul> |
| SIZE:<br>1 <sup>1</sup> /2" x 2 <sup>13</sup> /16"<br>WEIGHT:<br>0.75 lbs.                  |

#### MATERIAL: Zinc Die Cast

Zinc Die Cast

FASTENERS: #12 x 1 <sup>1</sup>/4" Flat Head Sheet Metal Screws